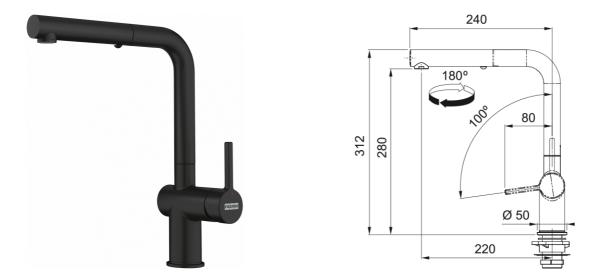

## Tap Active L pull out 2 jets MB | 115.0653.382

| Technical Data                 |               |
|--------------------------------|---------------|
| Product Information            |               |
| Spout version                  | L - spout     |
| Color                          | Matt black    |
| Type of material               | Brass         |
| Flexible pullout hose material | Nylon grey    |
| Shower material                | Brass         |
| Dimensions                     |               |
| Tap hole diameter              | 35 mm         |
| Cartridge dimension            | 35 mm         |
| Installation                   |               |
| Fixation type                  | Shank         |
| Water supply hose connection   | 3/8"          |
| Flexible pull-out length       | 450 mm        |
| Product specifications         |               |
| Pressure                       | High pressure |
| Version                        | Spray         |
| Tap operation                  | Side lever    |
| Tap rotation                   | 180°          |
| Product Identification         |               |
| Product brand                  | FRANKE        |
| Product family                 | Maris         |
| Model range                    | Active        |
| Properties                     |               |
| Eco water saving               | Yes           |
| Type of aerator                | Laminar       |